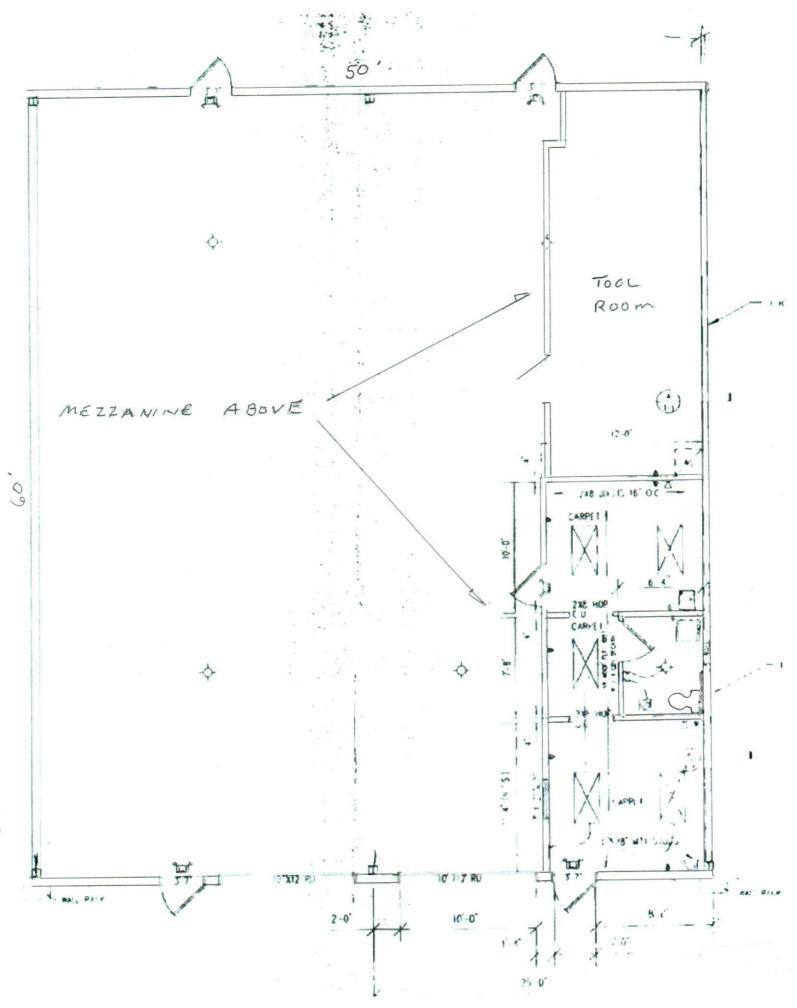

 $\Rightarrow$  Lease Rates: Starting from \$12.00 per usable square foot annually, plus a \$3.60 psf CAM.

 $\Rightarrow$  Amenities: 10' x 12' Roll Up Doors, Office and Rest Room packages for each suite.  $\Rightarrow$  Type of Space: Warehouse, with a small percentage of office, available for immediate occupancy. Ceilings at 18' high.