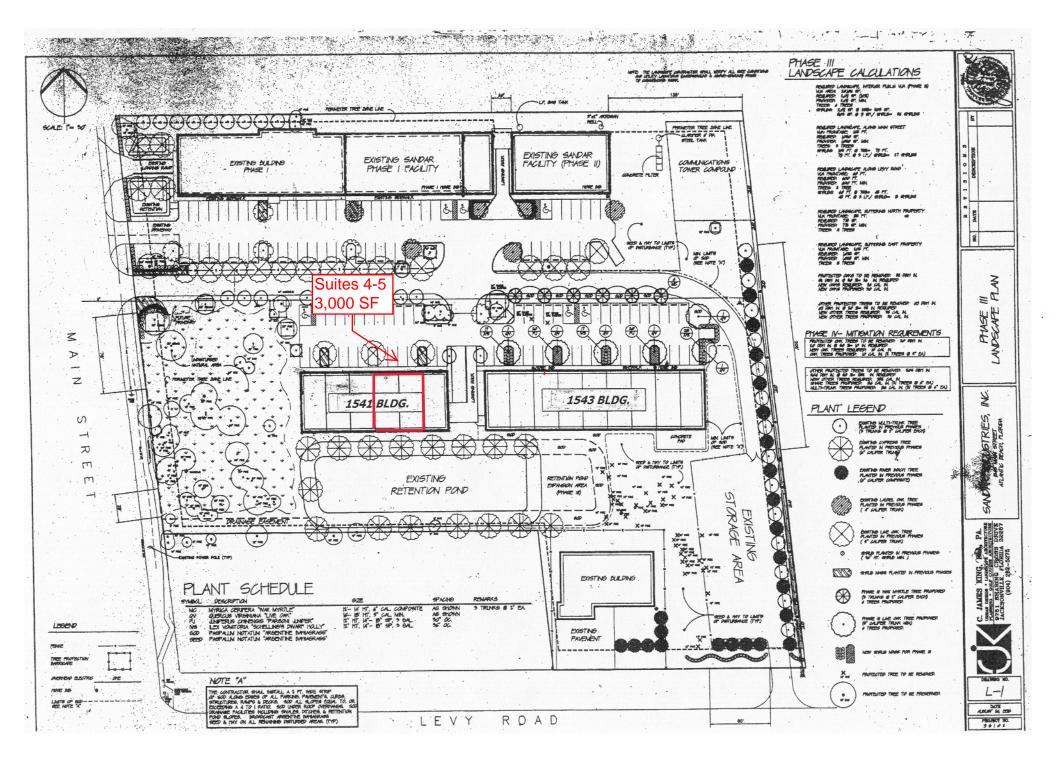

## **1541 MAIN STREET / ATLANTIC BEACH, FLORIDA** *Multi-Tenant Warehouse Building: 3,000 SF Available*

⇒ Location: Conveniently located off of A1A/ Mayport Road on tree lined Main Street, close to Mayport Naval Station.

 $\Rightarrow$  Lease Rates: Starting from \$12.00 per usable square foot annually, plus a \$3.60 psf CAM.

 $\Rightarrow$  Amenities: 10' x 12' Roll Up Doors, Office and Rest Room packages for each suite.  $\Rightarrow$  Type of Space: Warehouse, with a small percentage of office, available for immediate occupancy. Ceilings at 18' high.