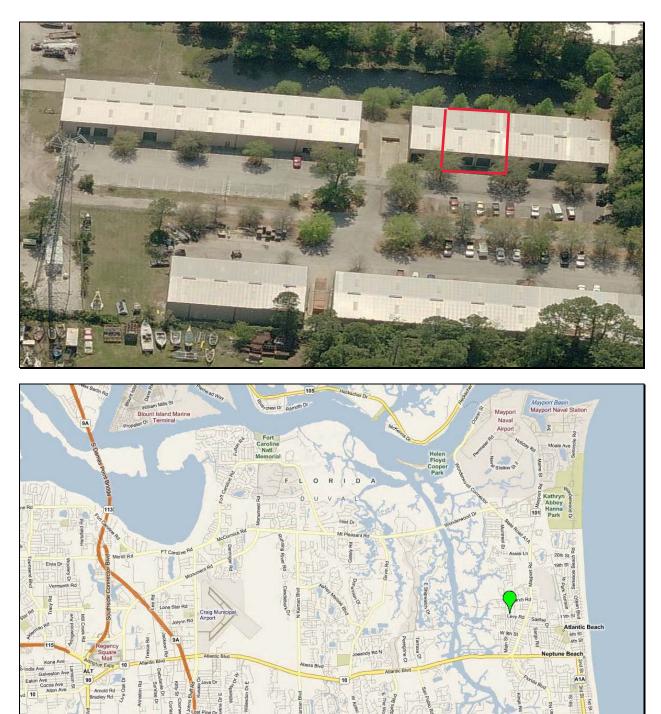

## **1541 MAIN STREET / ATLANTIC BEACH, FLORIDA** *Multi-Tenant Warehouse Building: 3,000 SF Available*

⇒ Location: Conveniently located off of A1A/ Mayport Road on tree lined Main Street, close to Mayport Naval Station.