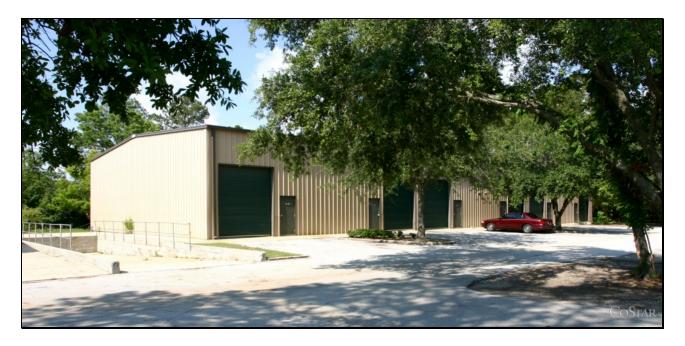

## **1541 MAIN STREET / ATLANTIC BEACH, FLORIDA** *Multi-Tenant Warehouse Building: 3,000 SF Available*

⇒ Location: Conveniently located off of A1A/ Mayport Road on tree lined Main Street, close to Mayport Naval Station.

 $\Rightarrow$  Lease Rates: Starting from \$12.00 per usable square foot annually, plus a \$3.60 psf CAM.

 $\Rightarrow$  Amenities: 10' x 12' Roll Up Doors, Office and Rest Room packages for each suite.  $\Rightarrow$  Type of Space: Warehouse, with a small percentage of office, available for immediate occupancy. Ceilings at 18' high.

 $\Rightarrow$  Lease Term: Flexible Three and Five Year Lease terms available.

 $\Rightarrow$  **Parking and Area:** Ample Free surface parking adjacent to building. Fenced parking area with excellent security lighting.