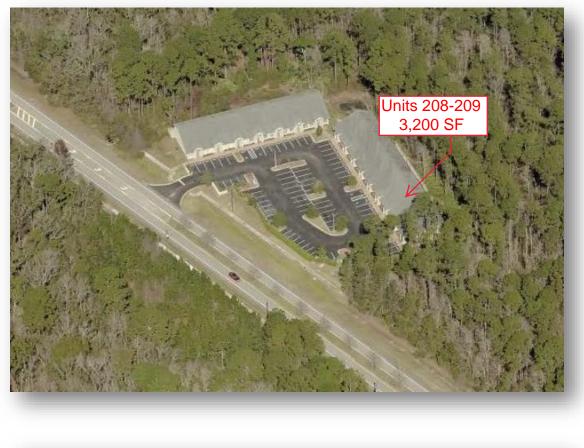

## **FOR LEASE**

10365 Hood Road South Units 208 & 209 Jacksonville, FL 32257

|                                                               | Venture Professional Center                                     |
|---------------------------------------------------------------|-----------------------------------------------------------------|
|                                                               | 10365 Hood Road South                                           |
|                                                               | Jnits 208 and 209 Available For Lease                           |
| Jacksonville, Florida 32257                                   |                                                                 |
|                                                               |                                                                 |
| Building Type:                                                | Two Story Office Condominium Units.                             |
| Location:                                                     | Located on Hood Road South, with easy access to U.S. Highway 1  |
|                                                               | (Philips Hwy.) and Interstate 95 via Shad Road. Venture         |
|                                                               | Professional Center is surrounded by a wetlands area offering   |
|                                                               | pleasant woodland views behind each Unit.                       |
| Unit Size:                                                    | 1,600 SF Unit 208                                               |
|                                                               | <u>1,600 SF Unit 209</u>                                        |
|                                                               | 3,200 SF Combining Both Units                                   |
| Newly Renovated:                                              | Space has been made to look New with upgrades to include new    |
|                                                               | carpet, cove base and paint throughout.                         |
| Modified Gross Base Rent:                                     | \$4,600.00 per month*                                           |
|                                                               | (includes NNN Base Rent and CAM Charges)                        |
|                                                               | *Plus State and Local Sales Tax, currently at 3.5%.             |
| Tenant Direct Expenses:                                       | Utilities, Janitorial and Communications expenses.              |
| Parking:                                                      | Free abundant parking adjacent to the Building and exclusive to |
|                                                               | this Condominium Project. A Circular Drive allows easy drop-off |
|                                                               | and pick up in front of each building.                          |
| Signage:                                                      | Exterior Building Entry Signage available at Tenant's expense.  |
|                                                               | Subject to adherence of Duval County Sign Ordinance and         |
|                                                               | approval from the Condominium Association.                      |
| Property Management:                                          | Attentive Local Based Property Management provided by           |
|                                                               | Weaver Realty Group, LLC.                                       |
| Garnett Commercial Real Estate, Inc.                          |                                                                 |
| 7807 Baymeadows Road East, Suite 405, Jacksonville, FL 32256  |                                                                 |
| 904-855-8800 / jgarnett@ccim.net / <u>www.jackgarnett.com</u> |                                                                 |