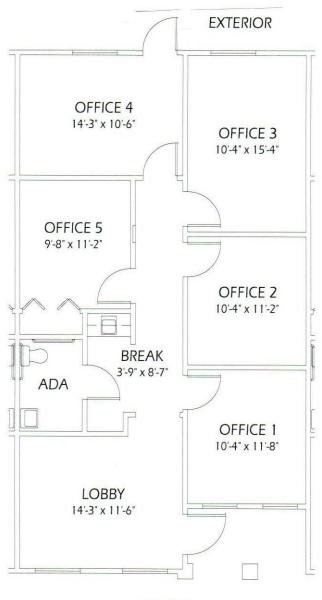

## SUITE 702 FLOOR PLAN / 1,140 SF

PARKING

Garnett Commercial Real Estate, Inc. 7807 Baymeadows Road East, Suite 405, Jacksonville, FL 32256 904-855-8800 / jgarnett@ccim.net / www.jackgarnett.com