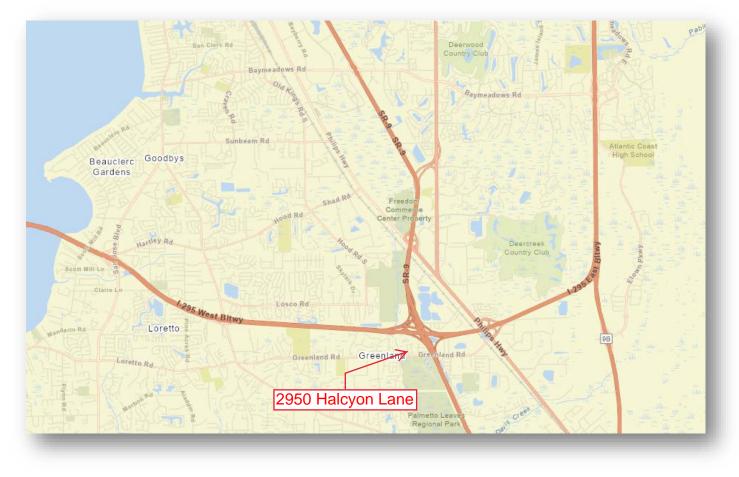

Mandarin Cove Office Park 2950 Halcyon Lane Unit 702 Jacksonville, Florida 32223

| Building Type:          | Single Story Office Condominium Unit.                                                                                                                                                                                     |
|-------------------------|---------------------------------------------------------------------------------------------------------------------------------------------------------------------------------------------------------------------------|
| Location:               | Located adjacent to Plummer Cover Rd. and Scott Mill Ln., at the<br>intersection of San Jose Blvd. and Interstate 295. Mandarin Cove Office<br>Park provides easy access to all areas of Jacksonville via I-295 and I-95. |
| Unit Size:              | 1,140 SF Unit 702. <u>Has Front and Rear Entries.</u>                                                                                                                                                                     |
| Base Rent:              | \$2,300.00 per Month*.<br>Modified Gross (includes NNN Base Rent and CAM Charges).<br>*Plus State and Local Sales Tax, currently at 3.5%.                                                                                 |
| Tenant Direct Expenses: | Utilities, Janitorial and Communications expenses.                                                                                                                                                                        |
| Parking:                | Free abundant parking adjacent to the Building and exclusive to this<br>Condominium Project. A Circular Drive allows easy drop-off and pick up<br>in front of each building.                                              |
| Signage:                | Exterior Building Entry Signage available at Tenant's expense. Subject<br>to adherence of Duval County Sign Ordinance and approval from the<br>Condominium Association and Landlord.                                      |
| Property Management:    | Attentive Local Based Property Management provided by Weaver<br>Realty Group, LLC.                                                                                                                                        |
|                         | Garnett Commercial Real Estate, Inc.<br>07 Baymeadows Road East, Suite 405, Jacksonville, FL 32256<br>904-855-8800 / jgarnett@ccim.net / <u>www.jackgarnett.com</u>                                                       |