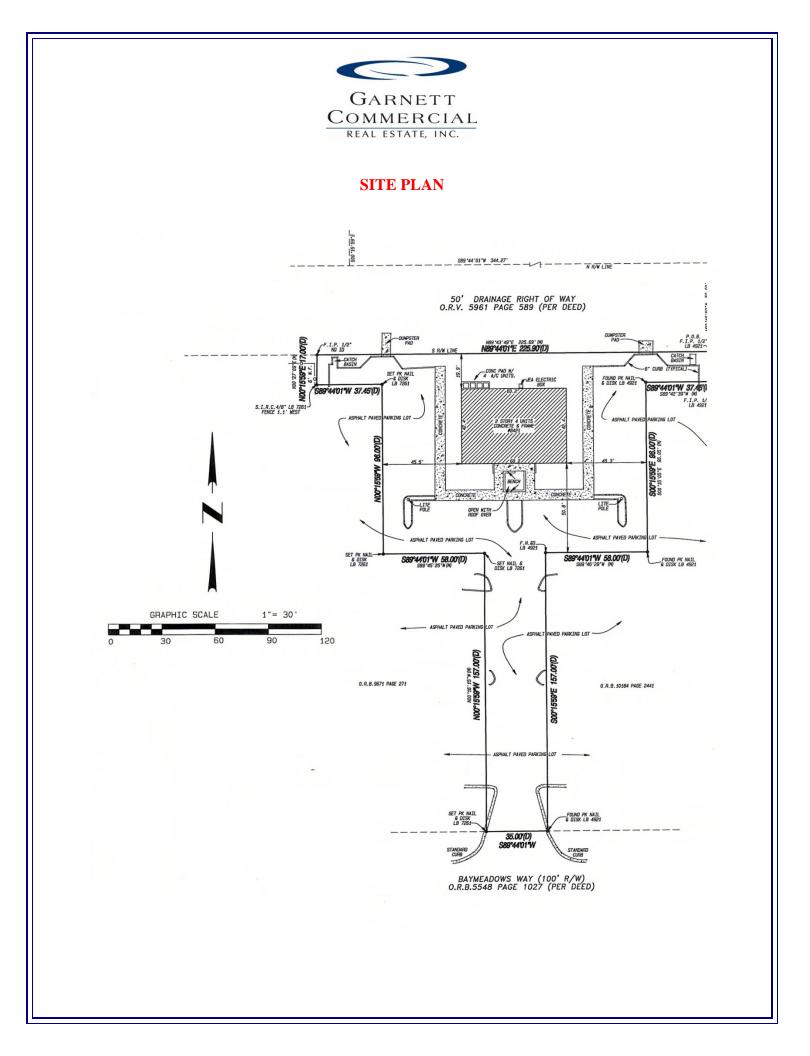

Zoning: CCG – 1.

Land Size: .43 Acres.

Parking: Free, Non-Reserved.

Meetings: Free Conference Room available on a scheduled basis.

Contact: Jack L. Garnett, CCIM Garnett Commercial Real Estate, Inc. 904-855-8800