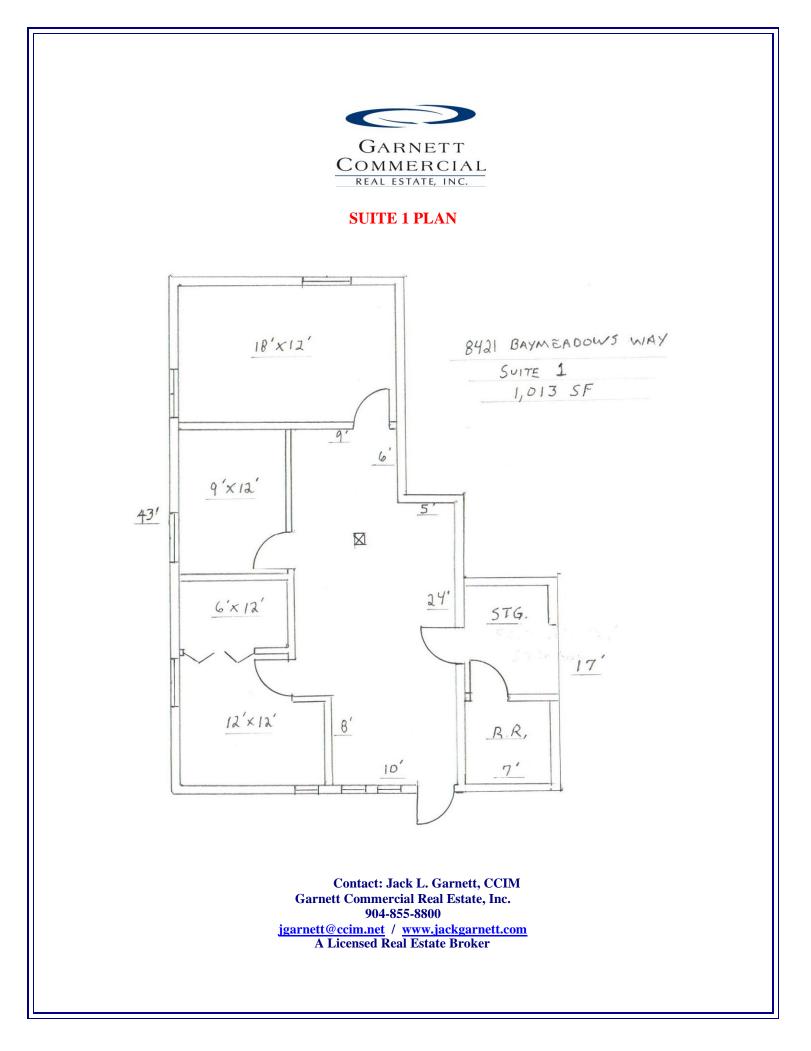

## INDIVIDUAL EXECUTIVE OFFICES FOR LEASE Suite 1 / 1,013 SF Monthly Lease Rate Starting at \$1,500.00 + Electric. Executive Offices Monthly Lease Rates Ranging From \$425.00 to \$450.00.

Size: 5,040 SF Building.