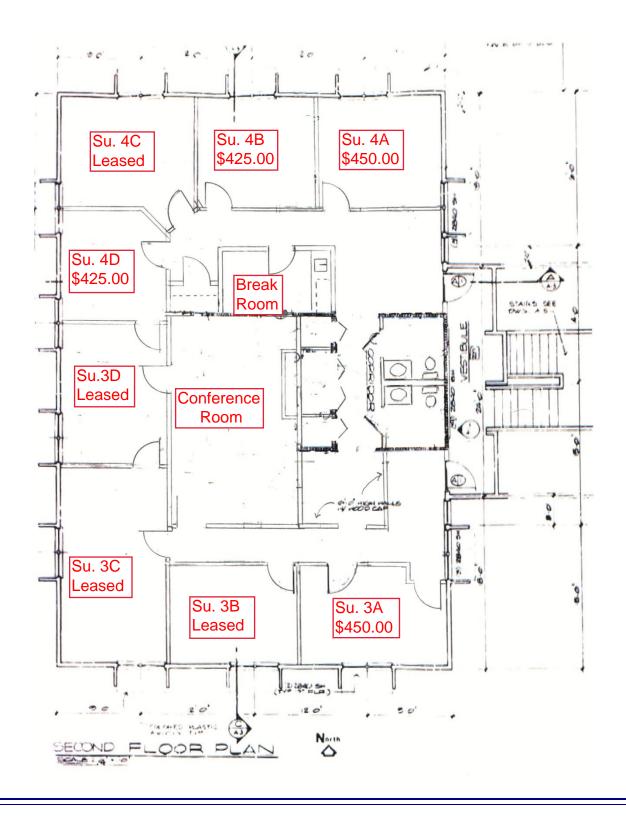

|                                                              | GARNETT<br>COMMERCIAL<br>REAL ESTATE, INC.                                                                                                                                                                                                                                                                        |
|--------------------------------------------------------------|-------------------------------------------------------------------------------------------------------------------------------------------------------------------------------------------------------------------------------------------------------------------------------------------------------------------|
| Building Address:                                            | 8421 Baymeadows Way<br>Jacksonville, FL 32256                                                                                                                                                                                                                                                                     |
| Ground Floor Office Availabl<br>Executive Offices Available: | le: Suite 1 – Available (\$1,500.000 per month, Plus Electric)<br>Suite 4A – Available (\$450.00 per month)<br>Suite 4B – Available (\$425.00 per month)<br>Suite 4D – Available (\$425.00 per month)<br>Suite 3D – Leased<br>Suite 3C – Leased<br>Suite 3B – Leased<br>Suite 3A – Available (\$450.00 per month) |
|                                                              | *Plus State and Local Sale Tax, currently at 7% and subject to change by these government authorities.                                                                                                                                                                                                            |
| Lease Term:                                                  | Short Term Flexible.                                                                                                                                                                                                                                                                                              |
| Conference Room:                                             | Large Conference Room available for Tenant use,<br>Free of Charge, but on a Scheduled Basis. No One Tenant is<br>allowed to dominate the use of this Conference Room.                                                                                                                                             |
| Break Room:                                                  | Second Floor has a dedicated Break Room for Tenant use.                                                                                                                                                                                                                                                           |
| Parking:                                                     | Ample Free, First Come, First Serve parking available adjacent to the Building.                                                                                                                                                                                                                                   |
| Access:                                                      | 24 / 7 access.                                                                                                                                                                                                                                                                                                    |
| Owner Managed:                                               | Through on-site office.                                                                                                                                                                                                                                                                                           |
| Location:                                                    | Property is located in the Butler Baymeadows Office<br>Submarket that is a long-established profession office<br>location.                                                                                                                                                                                        |
| Access:                                                      | Baymeadows Way provides easy access to Interstate 95<br>Via Phillips Highway (U.S. Hwy. 1) or Baymeadows Road.                                                                                                                                                                                                    |
| Housing:                                                     | Both Single Family and Multi-Family Housing in all price levels are available in close proximity to the Building.                                                                                                                                                                                                 |
| Restaurants:                                                 | Baymeadows Road and Phillips Highway provide access<br>to a Wide Variety of Restaurants that are in close proximity<br>to the Property.                                                                                                                                                                           |
|                                                              | Contact: Jack L. Garnett, CCIM<br>Garnett Commercial Real Estate, Inc.<br>904-855-8800<br>jgarnett@ccim.net / www.jackgarnett.com                                                                                                                                                                                 |

## **SECOND FLOOR PLAN**