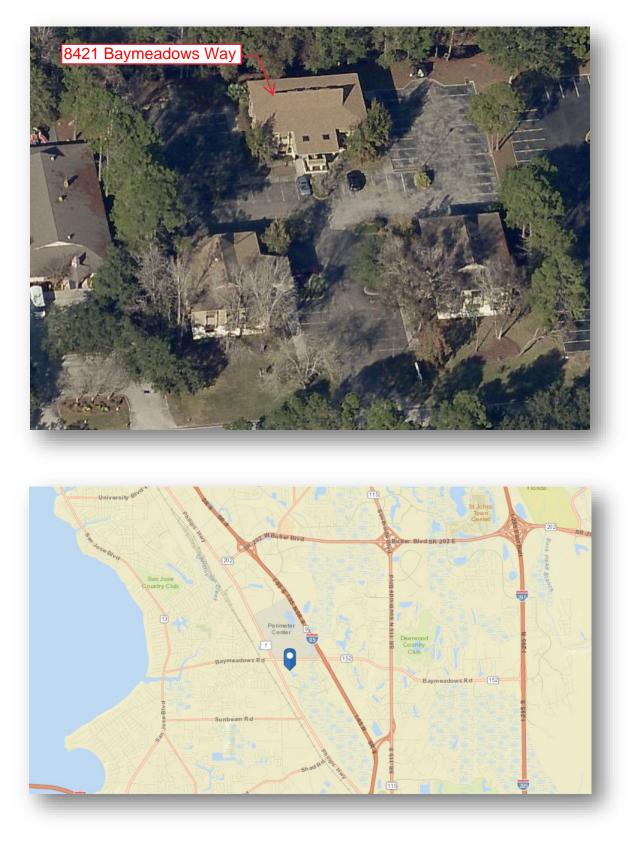

|                                                              | GARNETT<br>COMMERCIAL<br>REAL ESTATE, INC.                                                                                                                                                                                                                                                                        |
|--------------------------------------------------------------|-------------------------------------------------------------------------------------------------------------------------------------------------------------------------------------------------------------------------------------------------------------------------------------------------------------------|
| Building Address:                                            | 8421 Baymeadows Way<br>Jacksonville, FL 32256                                                                                                                                                                                                                                                                     |
| Ground Floor Office Availabl<br>Executive Offices Available: | le: Suite 1 – Available (\$1,500.000 per month, Plus Electric)<br>Suite 4A – Available (\$450.00 per month)<br>Suite 4B – Available (\$425.00 per month)<br>Suite 4D – Available (\$425.00 per month)<br>Suite 3D – Leased<br>Suite 3C – Leased<br>Suite 3B – Leased<br>Suite 3A – Available (\$450.00 per month) |
|                                                              | *Plus State and Local Sale Tax, currently at 7% and subject to change by these government authorities.                                                                                                                                                                                                            |
| Lease Term:                                                  | Short Term Flexible.                                                                                                                                                                                                                                                                                              |
| Conference Room:                                             | Large Conference Room available for Tenant use,<br>Free of Charge, but on a Scheduled Basis. No One Tenant is<br>allowed to dominate the use of this Conference Room.                                                                                                                                             |
| Break Room:                                                  | Second Floor has a dedicated Break Room for Tenant use.                                                                                                                                                                                                                                                           |
| Parking:                                                     | Ample Free, First Come, First Serve parking available adjacent to the Building.                                                                                                                                                                                                                                   |
| Access:                                                      | 24 / 7 access.                                                                                                                                                                                                                                                                                                    |
| Owner Managed:                                               | Through on-site office.                                                                                                                                                                                                                                                                                           |
| Location:                                                    | Property is located in the Butler Baymeadows Office<br>Submarket that is a long-established profession office<br>location.                                                                                                                                                                                        |
| Access:                                                      | Baymeadows Way provides easy access to Interstate 95<br>Via Phillips Highway (U.S. Hwy. 1) or Baymeadows Road.                                                                                                                                                                                                    |
| Housing:                                                     | Both Single Family and Multi-Family Housing in all price levels are available in close proximity to the Building.                                                                                                                                                                                                 |
| Restaurants:                                                 | Baymeadows Road and Phillips Highway provide access<br>to a Wide Variety of Restaurants that are in close proximity<br>to the Property.                                                                                                                                                                           |
|                                                              | Contact: Jack L. Garnett, CCIM<br>Garnett Commercial Real Estate, Inc.<br>904-855-8800<br>jgarnett@ccim.net / www.jackgarnett.com                                                                                                                                                                                 |